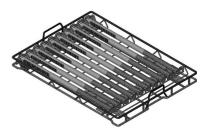

### Workpiece Carrier Universal 600 x 400 mm

Wire-Metal Sheet Combination

Very high positioning accuracy

Good washing properties

Pick-up elements (metal or plastic) adapted to products to be carried

Made of steel, stainless steel, aluminium or combinations

|--|

| Item no.     | WPC-size           | Remarks                          |
|--------------|--------------------|----------------------------------|
| 202864-090-A | 600 x 400 x 90 mm  | Grid strips in the X- and Y-axis |
| 202864-130-A | 600 x 400 x 130 mm | Grid strips in the X- and Y-axis |
| 202864-200-A | 600 x 400 x 200 mm | Grid strips in the X- and Y-axis |

Example: 202864-090-A, stack height 90 mm, Pitch A = 12,50 mm

| Item no. | WPC-size     | Remarks                            |
|----------|--------------|------------------------------------|
| xxxxxx   | 600 x 400 mm | Receiving profiles are customized. |