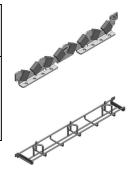

Item no. 129333

# Workpiece Carrier WTD II

for light and moderate components

Adapted for automated production

For high-precision and delicate components

Pick-up elements (metal or plastic) adapted to products to be carried

Made of steel, stainless steel, aluminium or combinations

Item no. 127319

Item no. 132362

Item no. 128288

Item no. 124520

Item no. 133555

Item no. 136304

Due to the geometric shapes of the components / parts, the workpiece carriers are designed individually according to customer's requirements.

During the past 40 years, BLOKSMA has developed and produced more than 2.400 different kinds of workpiece carriers.