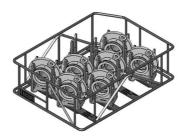

Item no. 129333

# Workpiece Carrier WTD II

for light and moderate components

Adapted for automated production

For high-precision and delicate components

Pick-up elements (metal or plastic) adapted to products to be carried

Made of steel, stainless steel, aluminium or combinations

Item no. 127319

Item no. 132362

Item no. 128288

Item no. 124520

Item no. 133555

Item no. 136304

Due to the geometric shapes of the components / parts, the workpiece carriers are designed individually according to customer's requirements.