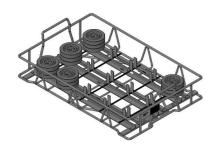

# Workpiece Carrier WTD II

for light and moderate components

Adapted for automated production

For high-precision and delicate components

Pick-up elements (metal or plastic) adapted to products to be carried

Made of steel, stainless steel, aluminium or combinations

Item no. 127319

Item no. 132362

Item no. 128288

Item no. 124520

Item no. 133555

Item no. 136304

Due to the geometric shapes of the components / parts, the workpiece carriers are designed individually according to customer's requirements.

During the past 40 years, BLOKSMA has developed and produced more than 2.400 different kinds of workpiece carriers.