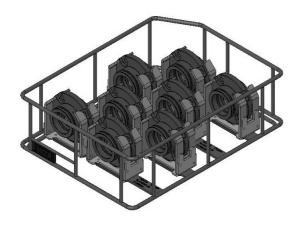

# Workpiece Carrier WTD II

for light and moderate components

Adapted for automated production

For high-precision and delicate components

Pick-up elements (metal or plastic) adapted to products to be carried

Made of steel, stainless steel, aluminium or combinations

Item no. 127319

Item no. 132362

Item no. 128288

Item no. 124520

Item no. 133555

Item no. 136304

Due to the geometric shapes of the components / parts, the workpiece carriers are designed individually according to customer's requirements.

During the past 40 years, BLOKSMA has developed and produced more than 2.400 different kinds of workpiece carriers.