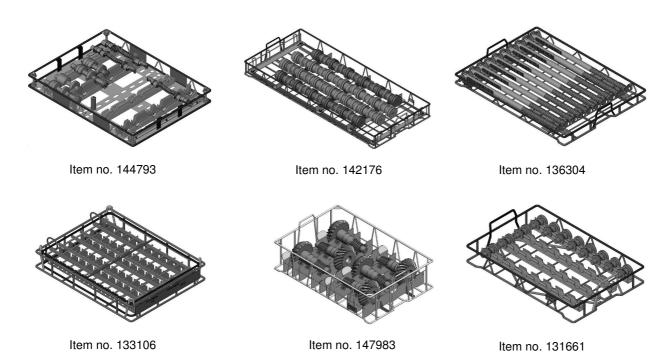

# Workpiece Carrier WTD II

for light and moderate components

Adapted for automated production

For high-precision and delicate components

Pick-up elements (metal or plastic) adapted to products to be carried

Made of steel, stainless steel, aluminium or combinations

Item no. 127319

Item no. 132362

Item no. 128288

Item no. 124520

Item no. 133555

Item no. 136304

Due to the geometric shapes of the components / parts, the workpiece carriers are designed individually according to customer's requirements.

During the past 40 years, BLOKSMA has developed and produced more than 2.400 different kinds of workpiece carriers.