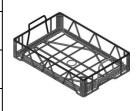

Item no. 144330

# Workpiece Carrier WTD I

for light and moderate components

Adapted for automated production

For high-precision and delicate components

Pick-up elements (metal or plastic) adapted to products to be carried

Made of steel, stainless steel, aluminium or combinations

Due to the geometric shapes of the components / parts, the workpiece carriers are designed individually according to customer's requirements.

During the past 40 years, BLOKSMA has developed and produced more than 2.400 different kinds of workpiece carriers.