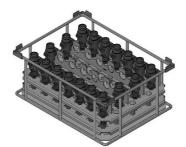

# Workpiece Carrier WTD II

for light and moderate components

Adapted for automated production

For high-precision and delicate components

Pick-up elements (metal or plastic) adapted to products to be carried

Made of steel, stainless steel, aluminium or combinations

Item no. 127319

Item no. 132362

Item no. 128288

Item no. 124520

Item no. 133555

Item no. 136304

Due to the geometric shapes of the components / parts, the workpiece carriers are designed individually according to customer's requirements.

During the past 40 years, BLOKSMA has developed and produced more than 2.400 different kinds of workpiece carriers.