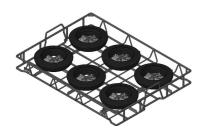

Item no. 129333

# Workpiece Carrier WTD II

for light and moderate components

Adapted for automated production

For high-precision and delicate components

Pick-up elements (metal or plastic) adapted to products to be carried

Made of steel, stainless steel, aluminium or combinations

Item no. 127319

Item no. 132362

Item no. 128288

Item no. 124520

Item no. 133555

Item no. 136304

Due to the geometric shapes of the components / parts, the workpiece carriers are designed individually according to customer's requirements.