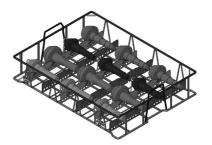

Item no. 144330

# Workpiece Carrier WTD I

for light and moderate components

Adapted for automated production

For high-precision and delicate components

Pick-up elements (metal or plastic) adapted to products to be carried

Made of steel, stainless steel, aluminium or combinations

Due to the geometric shapes of the components / parts, the workpiece carriers are designed individually according to customer's requirements.

During the past 40 years, BLOKSMA has developed and produced more than 2.400 different kinds of workpiece carriers.