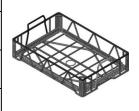

Item no. 129333

# Workpiece Carrier WTD II

for light and moderate components

Adapted for automated production

For high-precision and delicate components

Pick-up elements (metal or plastic) adapted to products to be carried

Made of steel, stainless steel, aluminium or combinations

Item no. 127319

Item no. 132362

Item no. 128288

Item no. 124520

Item no. 133555

Item no. 136304

Due to the geometric shapes of the components / parts, the workpiece carriers are designed individually according to customer's requirements.

During the past 40 years, BLOKSMA has developed and produced more than 2.400 different kinds of workpiece carriers.