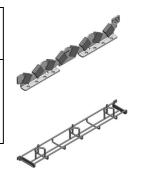

Item no. 129333

# Workpiece Carrier WTD II

for light and moderate components

Adapted for automated production

For high-precision and delicate components

Pick-up elements (metal or plastic) adapted to products to be carried

Made of steel, stainless steel, aluminium or combinations

Item no. 127319

Item no. 132362

Item no. 128288

Item no. 124520

Item no. 133555

Item no. 136304

Due to the geometric shapes of the components / parts, the workpiece carriers are designed individually according to customer's requirements.

During the past 40 years, BLOKSMA has developed and produced more than 2.400 different kinds of workpiece carriers.